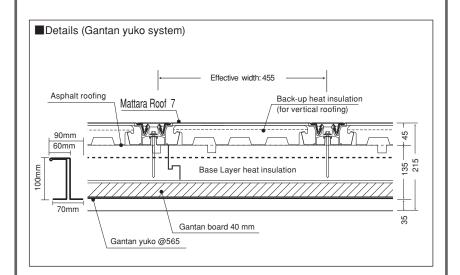

Thermal insulation performance: (heat transmission coefficient) 0.265W/(m<sup>1</sup>·K) [0.228kcal/(m<sup>1</sup> h<sup>2</sup>C)]

 $^{\star}$  Gantan Yuko System, steel frame specification, mesh specification

#### ■Specifications

- ●Effective width:455mm
- Effective length:

4500 • 4520 • 4854mm (Longer units are also possible)

- For slopes of 5/100 or steeper
- Radius of Curvature: 10meters or more