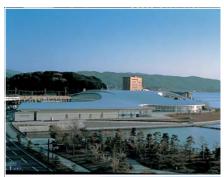

## GANTAN BEAUTY INDUSTRY CO.,LTD.

# Mattara Roof R 7 PAT

#### CONTACT

GANTAN BEAUTY INDUSTRY CO., LTD. International Business Department

E-mail: overseas@gantan.co.jp

Phone: +81-466-43-2187 / Fax: +81-466-45-3037 URL: http://www.gantan.co.jp/english/index.html











Narita International Airport





#### ■Performance

## Wind pressure resistance: 8000Pa [8kN/m²)]

\* Value tested by the Japan Testing Center for Construction Materials (steel plate thickness 0.4mm, Roof purlin pitch 606mm standard hanger specification)

Thermal insulation performance: (heat transmission coefficient) 0.265W/(m<sup>1</sup>·K) [0.228kcal/(m<sup>1</sup> h<sup>2</sup>C)]

 $^{\star}$  Gantan Yuko System, steel frame specification, mesh specification

### ■Standard Materials Thickness

| Material                                                     | Thickness |
|--------------------------------------------------------------|-----------|
| Painted aluminum, fluoro-resin coated aluminum               | 0.7mm     |
| Copper and patinaed copper