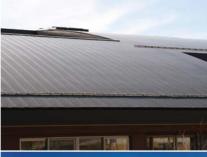

#### ■Performance

## Wind pressure resistance: 8000Pa [8kN/m²)]

\* Value tested by the Japan Testing Center for Construction Materials (steel plate thickness 0.4mm, Roof purlin pitch 606mm standard hanger specification)

Thermal insulation performance: (heat transmission coefficient) 0.265W/(m<sup>1</sup>·K) [0.228kcal/(m<sup>1</sup> h<sup>2</sup>C)]

 $^{\star}$  Gantan Yuko System, steel frame specification, mesh specification