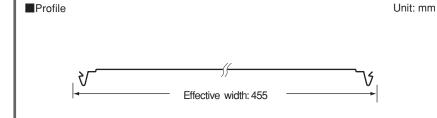

#### ■Specifications

- ●Effective width:455mm
- Effective length:

4500 • 4520 • 4854mm (Longer units are also possible)

- For slopes of 5/100 or steeper
- Radius of Curvature: 10meters or more