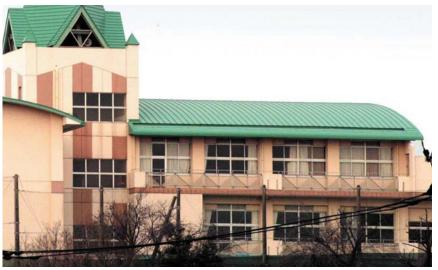

## GANTAN BEAUTY INDUSTRY CO.,LTD.

# Sphinx Roof <sub>®</sub>6<sub>PAT</sub>

GANTAN BEAUTY INDUSTRY CO., LTD.

International Business Department E-mail: overseas@gantan.co.jp

Phone: +81-466-43-2187 / Fax: +81-466-45-3037

URL: http://www.gantan.co.jp/english/index.html





Public facility



### ■Performance

Wind pressure resistance: 3000 Pa [3kN/m²)]

\* Value tested by the Japan Testing Center for Construction Materials (steel plate thickness 0.4mm, Roof purlin pitch 606mm, standard hanger specification)

Thermal insulation performance: (heat transmission coefficient) 0.330W/(m<sup>\*</sup>·K) [0.284kcal/(m<sup>\*</sup> h<sup>\*</sup>C)]

\* Gantan Yuko System, steel frame specification, mesh specification

### ■Standard Materials Thickness

| Material                                                         | Thickness |
|------------------------------------------------------------------|-----------|
| Pre-painted aluminum, fluoro-resin coated aluminum               | 0.7mm     |
| Copper and patinaed copper                                       | 0.4mm