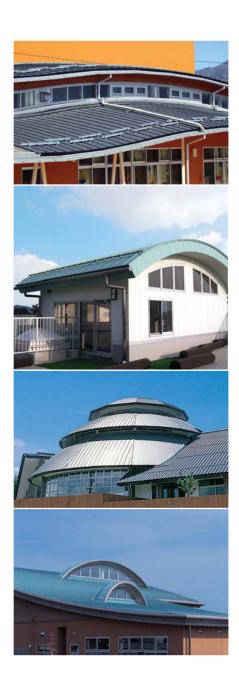

## GANTAN BEAUTY INDUSTRY CO.,LTD.

# Sphinx Roof <sub>®</sub>6<sub>PAT</sub>

GANTAN BEAUTY INDUSTRY CO., LTD.

International Business Department E-mail: overseas@gantan.co.jp

Phone: +81-466-43-2187 / Fax: +81-466-45-3037

URL: http://www.gantan.co.jp/english/index.html





Public facility



### ■Performance

Wind pressure resistance: 3000 Pa [3kN/m²)]

\* Value tested by the Japan Testing Center for Construction Materials (steel plate thickness 0.4mm, Roof purlin pitch 606mm, standard hanger specification)

Thermal insulation performance: (heat transmission coefficient) 0.330W/(m<sup>\*</sup>·K) [0.284kcal/(m<sup>\*</sup> h<sup>\*</sup>C)]

\* Gantan Yuko System, steel frame specification, mesh specification

### ■Standard Materials Thickness

| Material                                                         | Thickness |
|------------------------------------------------------------------|-----------|
| Pre-painted aluminum, fluoro-resin coated aluminum               | 0.7mm     |
| Copper and patinaed copper                                       | 0.4