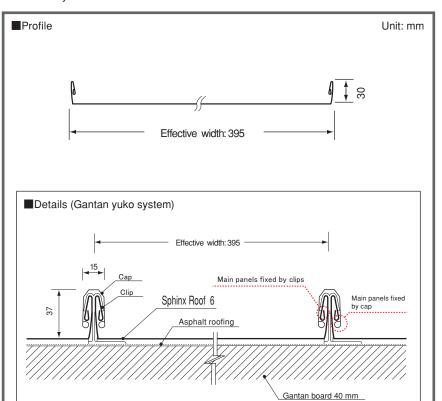

### ■Performance

Wind pressure resistance: 3000 Pa [3kN/m²)]

\* Value tested by the Japan Testing Center for Construction Materials (steel plate thickness 0.4mm, Roof purlin pitch 606mm, standard hanger specification)

Thermal insulation performance: (heat transmission coefficient) 0.330W/(m<sup>\*</sup>·K) [0.284kcal/(m<sup>\*</sup> h<sup>\*</sup>C)]

\* Gantan Yuko System, steel frame specification, mesh specification

### ■Standard Materials Thickness

| Material                                                         | Thickness |
|------------------------------------------------------------------|-----------|
| Pre-painted aluminum, fluoro-resin coated aluminum               | 0.7mm     |
| Copper and patinaed copper                                       | 0.4mm     |
| Pre-painted stainless steel, fluoro-resin coated stainless steel | 0.45mm    |
| Fluoro-resin galvalume steel                                     | 0.45mm    |
| Pre-painted galvalume steel, Painted steel                       | 0.4mm     |

#### ■Specifications

- ●Effective width:395mm
- Effective length:
- 11m or longer made on site
- Slopes of 3/100 or steeper
- Radius of Curvature: 7meters or more