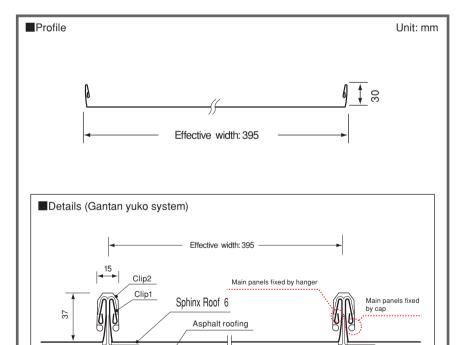

#### ■Standard Materials Thickness

| Thickness |
|-----------|
| 0.7mm     |
| 0.4mm     |
| 0.45mm    |
| 0.45mm    |
| 0.4mm     |
|           |

#### ■Specifications

Gantan board 40 mm

- ●Effective Width: 395mm
- ●Effective length:

11m or longer made on side

- Slope: 3/100 or steeper
- ■Radius of Curvature: 7meters or more