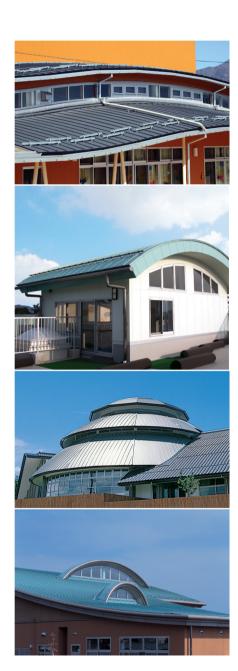

## Vertical Metallic Roofing

# Sphinx Roof <sub>®</sub>6<sub>PAT</sub>

### **SANTAN BEAUTY INDUSTRY CO.,LTD.**

GANTAN BEAUTY INDUSTRY CO.,LTD. International Business Department

E-mail: kaigai@gantan.co.jp

Phone: +81-466-43-2187 / +81-466-45-3037

URL: https://www.gantan.co.jp/en/home/





gymnasium



#### ■ Performance

#### Wind pressure resistance: 3000Pa [3kN/m<sup>2</sup>]

\* Value tested by the Japan Testing Center for Construction Materials (steel plate thickness 0.4mm, Roof purlin pitch 606mm, standard hanger specification)

Thermal insulation performance: (heat transmission coefficient)

#### $0.255W/(m^{2}-K)[0.220\,kcal/(m^{2}h^{2}C)]$

\* Gantan Yuko System, steel frame specification, mesh specification insulation board 40mm (high insulation specification)

#### ■Standard Materials Thickness

| Thickness |
|-----------|
| 0.7mm     |
| 0.4mm     |
| 0.45mm    |
| 0.45mm    |
| 0.4mm     |
|           |

#### ■Specifications

Gantan board 40 mm

- ●Effective Width: 395mm
- ●Effective length:

11m or longer made on side

- Slope: 3/100 or steeper
- ■Radius of