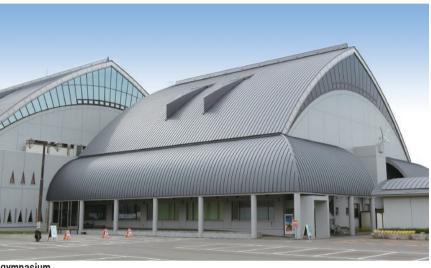

## Vertical Metallic Roofing

# Sphinx Roof <sub>®</sub>6<sub>PAT</sub>

### **SANTAN BEAUTY INDUSTRY CO.,LTD.**

GANTAN BEAUTY INDUSTRY CO.,LTD. International Business Department

E-mail: kaigai@gantan.co.jp

Phone: +81-466-43-2187 / +81-466-45-3037

URL: https://www.gantan.co.jp/en/home/





gymnasium



#### ■ Performance

#### Wind pressure resistance: 3000Pa [3kN/m<sup>2</sup>]

\* Value tested by the Japan Testing Center for Construction Materials (steel plate thickness 0.4mm, Roof purlin pitch 606mm, standard hanger specification)

Thermal insulation performance: (heat transmission coefficient)

#### $0.255W/(m^{2}-K)[0.220\,kcal/(m^{2}h^{2}C)]$

\* Gantan Yuko System, steel frame specification, mesh specification insulation board 40mm (high insulation specification)

#### ■Standard Materials Thickness

| Thickness |
|-----------|
| 0.7mm     |
| 0.4mm     |
| 0.45mm    |
| 0.45mm    |
| 0.4mm     |
|           |

#### ■Specifications

Gantan board 40 mm

- ●Effective Width: 395mm
- ●Effective length:

11m or longer made on side

- Slope: 3/100 or steeper
- ■Radius of C